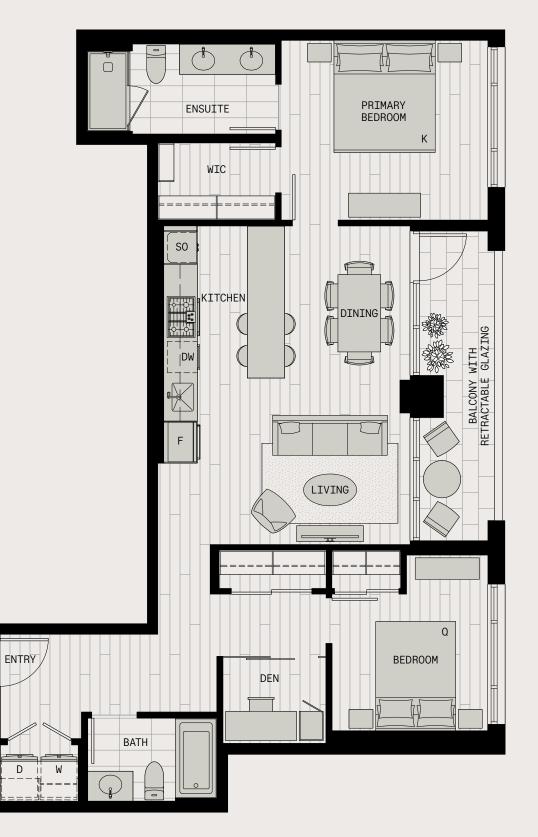

ESTATE HOME

BEDROOMS BATHROOMS 2 + DEN

| ~ |  |
|---|--|
| 2 |  |

| INTERIOR                  | 1,071 SF |
|---------------------------|----------|
| EXTERIOR (WITH ENCLOSURE) | 95 SF    |
| TOTAL                     | 1,166 SF |

LEVELS 48-49 N

Dimensions, sizes, specifications, layouts, materials, etc. are approximate only and subject to change without notice. Window sizes, layouts, configurations, ceiling heights, spandrel panels and other specifications may vary from home to home. Final floor plans may be a mirror image of the floor plans as shown. The developer ceserves the right to make modifications to, without limitation, the building design, specifications, floatures, floor plans, layouts and size of development. This is not an offening for sale. E & O.C.