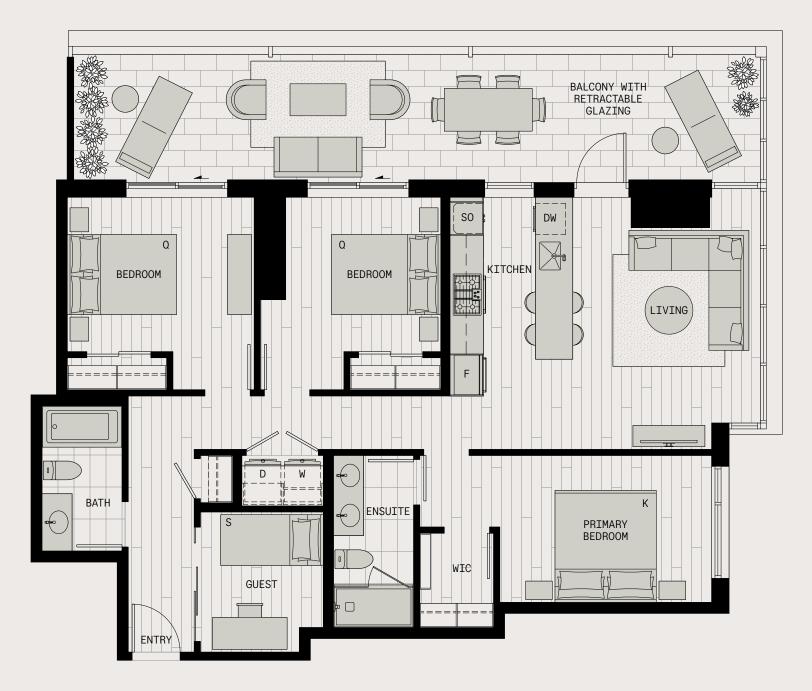

BEDROOMS **BATHROOMS**  3 + GUEST

| INTERIOR                  | 1,220 SF |
|---------------------------|----------|
| EXTERIOR (WITH ENCLOSURE) | 367 SF   |
| TOTAL                     | 1,587 SF |

2

л N LEVELS 48-49