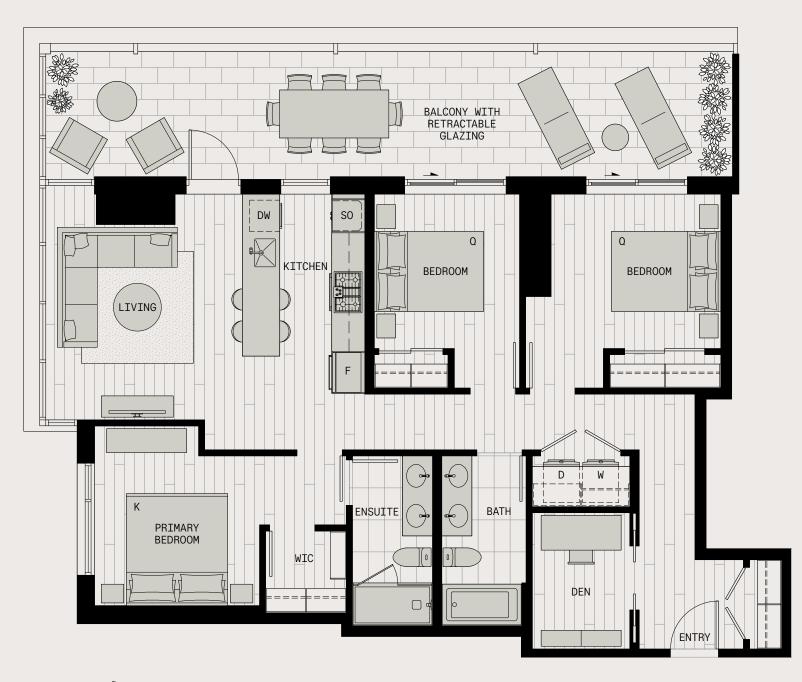

BEDROOMS BATHROOMS 3 + DEN

2

| INTERIOR                  | 1,196 SF |
|---------------------------|----------|
| EXTERIOR (WITH ENCLOSURE) | 367 SF   |
| TOTAL                     | 1,563 SF |

LEVELS 48-49 N