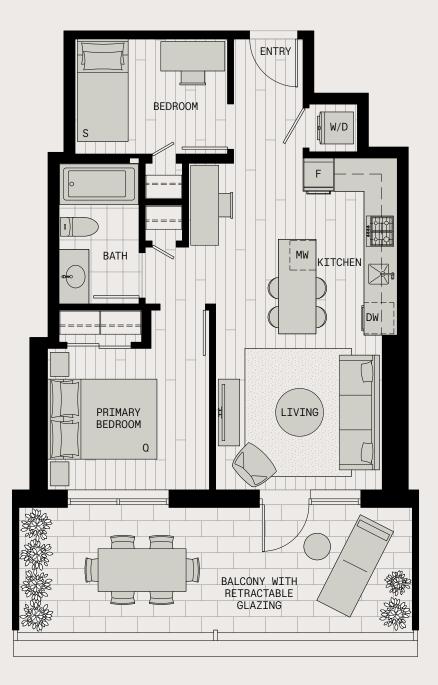

D5

BEDROOMS JL **BATHROOMS** 1

| JNIOR 2 | 2 |
|---------|---|
|---------|---|

| INTERIOR                  | 621 SF |
|---------------------------|--------|
| EXTERIOR (WITH ENCLOSURE) | 211 SF |
| TOTAL                     | 832 SF |