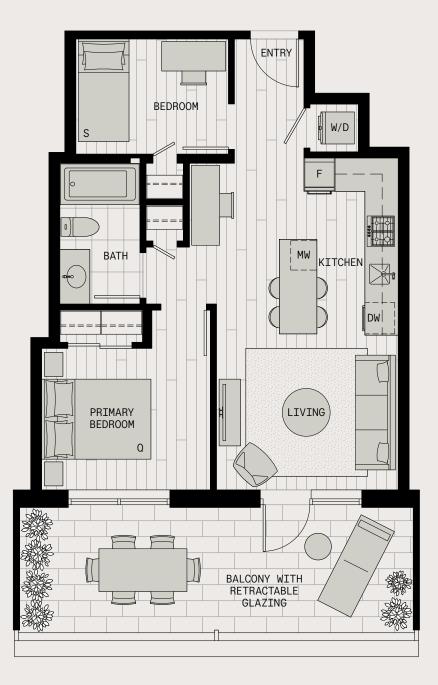

D5

BEDROOMS **BATHROOMS** 1

JUNIOR 2

| INTERIOR                  | 621 SF |
|---------------------------|--------|
| EXTERIOR (WITH ENCLOSURE) | 211 SF |
| TOTAL                     | 832 SF |

LEVELS 8-22