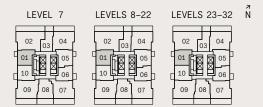

**B1** 

## BEDROOMS 1 BATHROOMS 1

| INTERIOR                  | 546 SF |
|---------------------------|--------|
| EXTERIOR (WITH ENCLOSURE) | 51 SF  |
| TOTAL                     | 597 SF |





## bosa properties

Dimensions, sizes, specifications, layouts, materials, etc. are approximate only and subject to change without notice. Window sizes, layouts, configurations, ceiling heights, spandred panels and other specifications may vary from home to home. Final floor plans may be a mirror image of the floor plans as shown. The developer reserves the right to make modifications to, without limitation, the building design, specifications, flavatures, floor plans, layouts and size of developent. This is not an offering for sale. E & O.E.