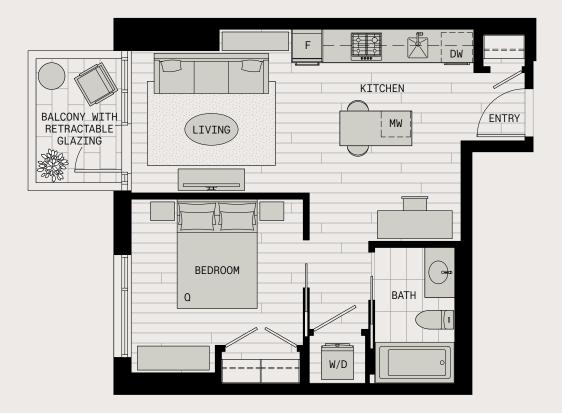

**B1** 

## BEDROOMS 1 BATHROOMS 1

| INTERIOR                  | 546 SF |
|---------------------------|--------|
| EXTERIOR (WITH ENCLOSURE) | 51 SF  |
| TOTAL                     | 597 SF |